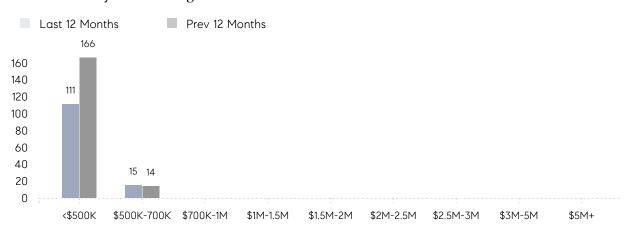

| 106%      | 102%      |          |
|                | AVERAGE SOLD PRICE | \$402,500 | \$418,750 | -4%      |
|                | # OF CONTRACTS     | 11        | 10        | 10%      |
|                | NEW LISTINGS       | 10        | 11        | -9%      |
| Condo/Co-op/TH | AVERAGE DOM        | -         | 8         | -        |
|                | % OF ASKING PRICE  | -         | 105%      |          |
|                | AVERAGE SOLD PRICE | -         | \$230,000 | -        |
|                | # OF CONTRACTS     | 1         | 3         | -67%     |
|                | NEW LISTINGS       | 0         | 2         | 0%       |
|                |                    |           |           |          |

# Roselle Park

### MARCH 2023

### Monthly Inventory



### Contracts By Price Range



### Listings By Price Range



# COMPASS



Compass makes no representations or warranties, express or implied, with respect to future market conditions or prices of residential product at the time the subject property or any competitive property is complete and ready for occupancy or with respect to any report, study, finding, recommendation or other information provided by Compass herein. Moreover, no warranty, express or implied, is made or should be assumed regarding the accuracy, adequacy, completeness, legality, reliability, merchantability or fitness for a particular purpose of any information, in part or whole, contained herein. All material is presented with the understanding that Compass shall not be deemed to provide legal, accounting or other professional services. This is no