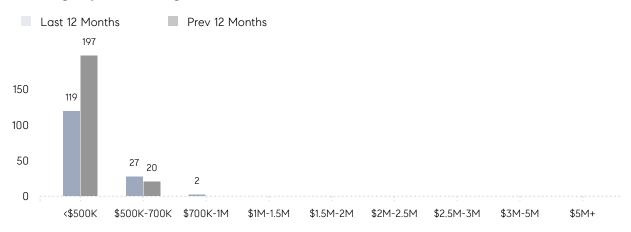

|
|                | AVERAGE SOLD PRICE | \$402,500 | \$418,750 | -4%      |
|                | # OF CONTRACTS     | 11        | 10        | 10%      |
|                | NEW LISTINGS       | 10        | 11        | -9%      |
| Condo/Co-op/TH | AVERAGE DOM        | -         | 8         | -        |
|                | % OF ASKING PRICE  | -         | 105%      |          |
|                | AVERAGE SOLD PRICE | -         | \$230,000 | -        |
|                | # OF CONTRACTS     | 1         | 3         | -67%     |
|                | NEW LISTINGS       | 0         | 2         | 0%       |
|                |                    |           |           |          |

# Roselle Park

### MARCH 2023

### Monthly Inventory



### Contracts By Price Range



### Listings By Price Range



# COMPASS



Compass makes no representations or warranties, express or implied, with respect to future market conditions or prices of residential product at the time the subject property or any competitive property is complete and ready for occupancy or with respect to any report, study, finding, recommendation or other information provided by Compass herein. Moreover, no warranty, express or implied, is made or should be assumed regarding the accuracy, adequacy, completeness, legality, reliability, merchantability or fitness for a particular purpose of any information, in part or whole, contained herein. All material is presented with the understanding that Compass shall not be deemed to provide legal, accounting or other professional services. This is not intended to solicit the purch