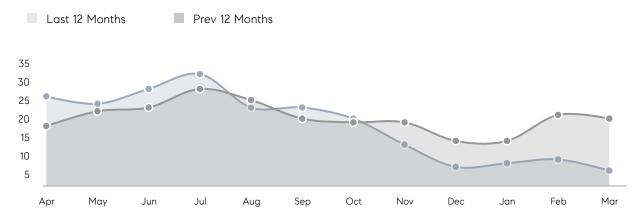

| % OF ASKING PRICE  | 106%      | 102%      |          |
|                | AVERAGE SOLD PRICE | \$402,500 | \$418,750 | -4%      |
|                | # OF CONTRACTS     | 11        | 10        | 10%      |
|                | NEW LISTINGS       | 10        | 11        | -9%      |
| Condo/Co-op/TH | AVERAGE DOM        | -         | 8         | -        |
|                | % OF ASKING PRICE  | -         | 105%      |          |
|                | AVERAGE SOLD PRICE | -         | \$230,000 | -        |
|                | # OF CONTRACTS     | 1         | 3         | -67%     |
|                | NEW LISTINGS       | 0         | 2         | 0%       |
|                |                    |           |           |          |

# Roselle Park

### MARCH 2023

### Monthly Inventory



### Contracts By Price Range



### Listings By Price Range



# COMPASS



Compass makes no representations or warranties, express or implied, with respect to future market conditions or prices of residential product at the time the subject property or any competitive property is complete and ready for occupancy or with respect to any report, study, finding, recommendation or other information provided by Compass herein. Moreover, no warranty, express or implied, is made or should be assumed regarding the accuracy, adequacy, completeness, legality, reliability, merchantability or fitness for a particular purpose of any information, in part or whole, contained herein. All material is presented with the understanding that Compass shall not be deemed to provide legal, accounting or other p